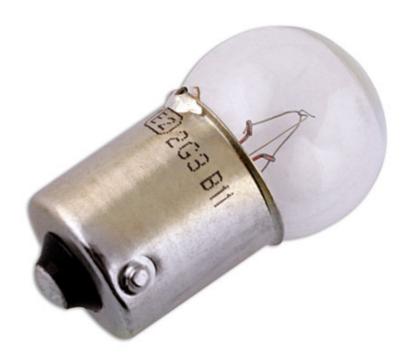

## **Additional Information**

- · Ampoule feu de position
- Code ANSI 874
- 28v / 7 watt
- Culot à Baïonette BA15s / SCC
- · Boite de 10 pcs

http:///product/30559

LASER Kamasa Gunson Connect